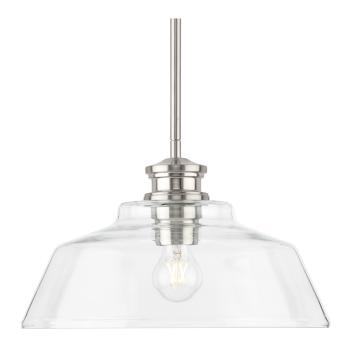

## P500381-009 Singleton

Category: Pendants

Finish: Brushed Nickel (Plated)
Construction: Steel Construction
Glass/Shade: Clear Glass Bowl

Diameter: 14 in Height: 8-1/2 in

Overall Ht. W/Stem: 65 in

Clear Glass Bowl Width: 14 in Height: 5-5/8 in

| MOUNTING                                                                                         | ELECTRICAL               | LAMPING                                 | ADDITIONAL INFORMATION    |
|--------------------------------------------------------------------------------------------------|--------------------------|-----------------------------------------|---------------------------|
| Ceiling Stem Hung with Swivel                                                                    | 10 feet of wire supplied | (1) Medium Base (E26) Socket            | cULus Dry Location Listed |
| Mounting plate for outlet box included                                                           | 120 VAC                  | Lamp Type A19                           | 1-year Limited Warranty   |
| On a C" farm 10" languide of about                                                               |                          | Incandescent: 60-watt MAX per           |                           |
| One 6", four 12" lengths of stem included plus 90-deg swivel for installation on sloped ceilings |                          | socket<br>LED: 12.5-watt MAX per socket |                           |
| , -                                                                                              |                          | Fully dimmable with dimmable            |                           |
| Canopy covers a standard 4" recessed outlet box: 4.87" W., 0.75" ht., 4.87" depth                |                          | bulbs                                   |                           |